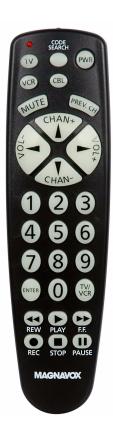

## **Universal Remote Control**

3-Device remote controls TV, cable and VCR, plus features oversized glow buttons. Offers battery saver, code saver, previous channel and mute. Easy to program and use with extensive code library.

- Previous channel
- Volume/Mute punch through
- Glow keys
- · Oversized buttons

### Previous channel

The ability to instantly recall the previous channel viewed.

#### Volume/Mute punch through

Eliminates the need to switch back to TV mode to control volume and mute functions

#### Glow keys

All keys remain visible in the dark for easy access.

#### Oversized buttons

Keys which are larger than normal size offer more surface area for easier use.

Date of issue 2008-04-04

Version: 3.0.6

12 NC: 8670 000 27529 UPC: 6 09585 12708 1

Specifications are subject to change without notice.